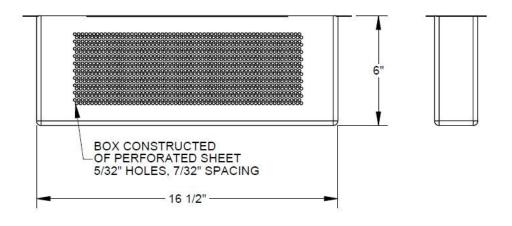

Number
Series
CPS100
Siltbox Filter Basket
Pro Plus 100

| PART NUMBER | MATERIAL         |
|-------------|------------------|
| 350020      | GALVANIZED STEEL |
| 350021      | STAINLESS STEEL  |

## **Specification**

JOSAM 100-SBFB FOR USE WITH 100-SB OR 100CXX-SB. GALVANIZED STEEL OR STAINLESS STEEL CONSTRUCTION. COMPATIBLE WITH DUCTILE IRON FRAME, SUPPLIED BY TRENCH DRAIN SUPPLY.

DISCLAIMER - The customer and the customer's architects, engineers, consultants, and other professionals are completely responsible for the selection installation and maintenance of any product purchased from Trench Drain Supply and/or its manufacturers. TRENCH DRAIN SUPPLY MAKES NO WARRANTY, EXPRESS OR IMPLIED, AS TO THE SUITABILITY, DESIGN, MERCHANTIBILITY, OR FITNESS OF THE PRODUCT FOR CUSTOMERS APPLICATION. The drawing and information provided remain the property and copyright of the manufacturer listed. The manufacturer reserves the right to modify specification without notice.