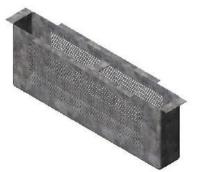

Number
Series
CPS100
Siltbox Filter Basket
Pro Plus 100

| PART NUMBER | MATERIAL         |
|-------------|------------------|
| 350020      | GALVANIZED STEEL |
| 350021      | STAINLESS STEEL  |

## **Specification**

JOSAM 100-SBFB FOR USE WITH 100-SB OR 100CXX-SB. GALVANIZED STEEL OR STAINLESS STEEL CONSTRUCTION. COMPATIBLE WITH DUCTILE IRON FRAME, SUPPLIED BY TRENCH DRAIN SUPPLY.

DISCLAIMER - The customer and the customer's architects, engineers, consultants, and other professionals are completely responsible for the selection installation and maintenance of any product purchased from Trench Drain Supply and/or its manufacturers. TRENCH DRAIN SUPPLY MAKES NO WARRANTY, EXPRESS OR IMPLIED, AS TO THE SUITABILITY, DESIGN, MERCHANTIBILITY, OR FITNESS OF THE PRODUCT FOR CUSTOMERS APPLICATION. The drawing and information provided remain the property and copyright of the manufacturer listed. The manufacturer reserves the right to modify specification without notice.