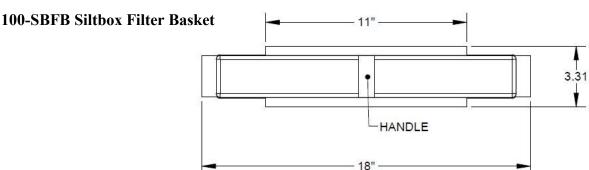

Number
Series
CPS100
Siltbox Filter Basket
Pro Plus 100

| PART NUMBER | MATERIAL         |
|-------------|------------------|
| 350020      | GALVANIZED STEEL |
| 350021      | STAINLESS STEEL  |

## **Specification**

JOSAM 100-SBFB FOR USE WITH 100-SB OR 100CXX-SB. GALVANIZED STEEL OR STAINLESS STEEL CONSTRUCTION. COMPATIBLE WITH DUCTILE IRON FRAME, SUPPLIED BY TRENCH DRAIN SUPPLY.

DISCLAIMER - The customer and the customer's architects, engineers, consultants, and other professionals are completely responsible for the selection installation and maintenance of any product purchased from Trench Drain Supply and/or its manufacturers. TRENCH DRAIN SUPPLY MAKES NO WARRANTY, EXPRESS OR IMPLIED, AS TO THE SUITABILITY, DESIGN, MERCHANTIBILITY, OR FITNESS OF THE PRODUCT FOR CUSTOMERS APPLICATION. The drawing and information provided remain the property and copyright of the manufacturer listed. The manufacturer reserves the right to modify specification without notice.